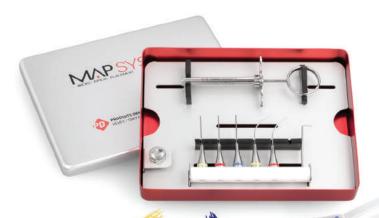

### Available MAP Kits

Universal Kit (5-needle)

Complete kit for frequent users of the MAP System who need maximum access and placement options.

The flexibility of NiTi needles is a real added value. The various MAP System kits are dedicated not only to endodontic specialists, but will also be very useful for general practitioners who may need to use these devices in their daily practice.

# Universal Kit (5-needle) 9105R

1 NiTi Memory Shape Needle 0.9mm

1 NiTi Memory Shape Needle 1.1mm

1 NiTi Memory Shape Needle 1.3mm

1 Classic Needle 0.9mm

1 Classic Needle 1.1mm

16 Plastic Plungers 0.9mm

16 Plastic Plungers 1.1mm

8 Plastic Plungers 1.3mm

1 Cleaning Curette 0.9mm

1 Cleaning Curette 1.1mm

1 Cleaning Curette 1.3mm

1 Stainless Steel Syringe

1 Paste Cleaning Device 0.9mm

1 Paste Cleaning Device 1.1mm

1 Paste Cleaning Device 1.3mm

1 Stainless Steel Well

1 Sterilizable Aluminium Case

DENTSPLY International Inc. 608 Rolling Hills Drive Johnson City, TN 37604 Phone: 1.800.924.7393 Fax: 1.800.924.7389 maillefer.com