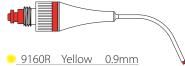

#### Classic

This curved needle enables an extremely precise gesture and placement of the material via orthograde access.

### Classic

1.1mm

9170R Red