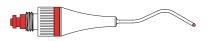

# Needles Surgery

This triple-angle needle enables an easy access and perfect vision of the entire surgical field during complex retrograde obturation cases.

# Surgery

9120R Yellow 0.9mm, RIGHT

9140R Red 1.1mm, RIGHT

Each needle is sold with 8 plastic plungers and 1 Cleaning Curette.

9130R Yellow 0.9mm, LEFT 9150R Red 1.1mm, LEFT