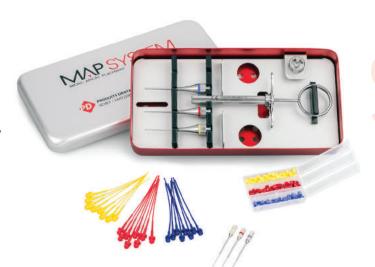

#### Intro Kit (3-needle)

Optimal MAP System kit for all professionals looking for flexibility and precision.

When you are able to place MTA exactly where it is needed, you finally understand how essential the Map System is.

# Intro Kit (3-needle) 9200R

1 NiTi Memory Shape Needle 1.1mm NiTi Memory Shape Needle 1.1mm

1 NiTi Memory Shape Needle 1.3mm

8 Plastic Plungers 0.9mm

8 Plastic Plungers 1.1 mm

8 Plastic Plungers 1.3mm

1 Cleaning Curette 0.9mm

1 Cleaning Curette 1.1mm

1 Cleaning Curette 1.3mm

1 Stainless Steel Syringe

1 Paste Cleaning Device 0.9mm

1 Paste Cleaning Device 1.1mm

1 Paste Cleaning Device 1.3mm

1 Stainless Steel Well

1 Sterilizable Aluminium Case