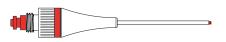

# NiTi Memory Shape

This memory shape needle can be manually shaped to any required curvature to provide perfect access during orthograde and retrograde procedures. The needle takes back its initial straight shape during sterilization.

# NiTi Memory Shape

9115R Yellow 0.9mm

9117R Red 1.1mm

9116R Blue 1.3mm