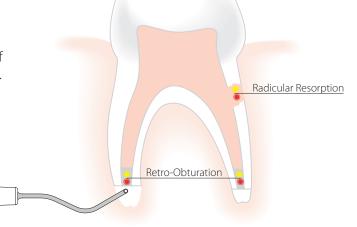

# Needles Surgery

This triple-angle needle enables an easy access and perfect vision of the entire surgical field during complex retrograde obturation cases.

#### Indications

- · Retrograde obturation after apical resection
- Obturation via surgical access of cervical radicular resorptions

<sup>\*</sup> latrogenic perforation: when searching for the root canal opening, or in the form of stripping (abrasion of the canal walls during instrumental maneuvers), or even lateral perforations of the canal during canal shaping

### Available MAP Kits

Universal Kit (5-needle)

Complete kit for frequent users of the MAP System who need maximum access and placement options.

The flexibility of NiTi needles is a real added value. The various MAP System kits are dedicated not only to endodontic specialists, but will also be very useful for general practitioners who may need to use these devices in their daily practice.