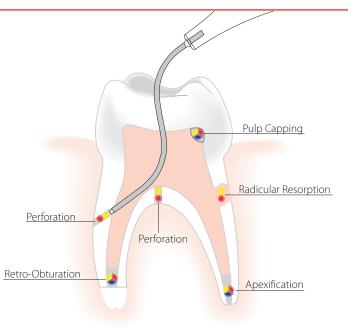

#### Indications

- · Direct pulp capping
- Root canal obturation in intersession or during apexogenesis and revascularization procedures
- · Apexification of immature teeth
- · Repair of iatrogenic or pathological root canal perforations\*
- · Obturation via surgical access of cervical radicular resorptions
- Simple retrograde obturation after apical resection

#### Indications

- Direct pulp capping
- Root canal obturation in intersession or during apexogenesis and revascularization procedures
- Apexification of immature teeth
- Repair of iatrogenic or pathological root canal perforations\*

#### Indications

- · Retrograde obturation after apical resection
- Obturation via surgical access of cervical radicular resorptions

<sup>\*</sup> latrogenic perforation: when searching for the root canal opening, or in the form of stripping (abrasion of the canal walls during instrumental maneuvers), or even lateral perforations of the canal during canal shaping