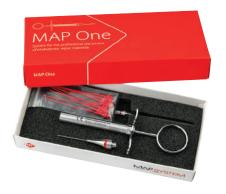

# MAP One (1-needle)

Simple and versatile starter kit that introduces specialists and generalists to the MAP System.

Thanks to the MAP System, I have the possibility to achieve a perfect retrograde filling of 4 mm deep without overflow. The quality of the filling is significantly improved. The triple angle needles provide excellent access and a perfect overview of the surgical field.

## MAP One (1-needle) 9100R

#### 1 NiTi Memory Shape Needle 1.1mm

8 Plastic Plungers 1.1mm

1 Cleaning Curette 1.1mm

1 Stainless Steel Syringe