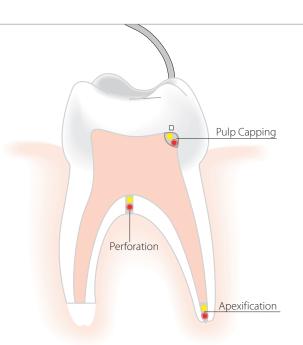

#### Indications

- · Direct pulp capping
- Root canal obturation in intersession or during apexogenesis and revascularization procedures
- · Apexification of immature teeth
- · Repair of iatrogenic or pathological root canal perforations\*
- · Obturation via surgical access of cervical radicular resorptions
- Simple retrograde obturation after apical resection

#### Indications

- Direct pulp capping
- Root canal obturation in intersession or during apexogenesis and revascularization procedures
- Apexification of immature teeth
- Repair of iatrogenic or pathological root canal perforations\*