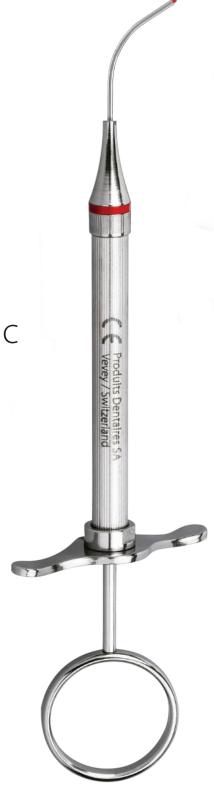

# NiTi Memory Shape

This memory shape needle can be manually shaped to any required curvature to provide perfect access during orthograde and retrograde procedures. The needle takes back its initial straight shape during sterilization.

#### Indications

- · Direct pulp capping
- Root canal obturation in intersession or during apexogenesis and revascularization procedures
- · Apexification of immature teeth
- · Repair of iatrogenic or pathological root canal perforations\*
- · Obturation via surgical access of cervical radicular resorptions
- Simple retrograde obturation after apical resection